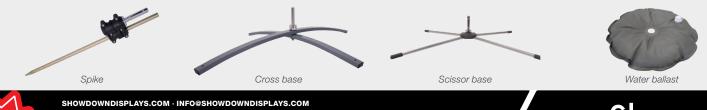

### **CUSTOMIZE WITH BASE OPTIONS**

Kits include spike, cross base with water ballast, or scissor base with water ballast.

Select double-sided spike kits include the Ground Anchor spike. We also carry several other