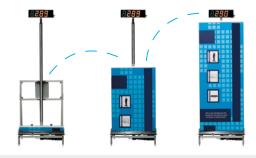

## **POP- UP DISPLAY COMPARISON CHART**

| BEST SELLERS ★<br>SUSTAINABLE ◆  | EASE OF<br>Setup | FRAME<br>WARRANTY | FRAME DETAILS                                                                                                                                                                               | 11 | PANEL<br>Istallation                                                            | PANEL<br>MATERIAL                              | ADD-ON<br>OPTIONS<br>SOLD SEPARATELY                                                                   |
|----------------------------------|------------------|-------------------|---------------------------------------------------------------------------------------------------------------------------------------------------------------------------------------------|----|---------------------------------------------------------------------------------|------------------------------------------------|--------------------------------------------------------------------------------------------------------|
| NEW! Splash ★ 🔶                  | •••              | 2 years           | <ul> <li>high-grade 0.03" aluminum frame</li> <li>scissor construction</li> <li>bayonet locking system</li> <li>medium-weight nylon connecting hubs</li> </ul>                              |    | Hook-and-loop fasteners                                                         | Recycled<br>Polyester Knit<br>Block-Out Fabric | Ultimate LED Light Kits                                                                                |
| GeoMetrix                        | ••••             | 1 year            | <ul> <li>lightweight 0.03" aluminum</li> <li>spring-action pop-up frame</li> </ul>                                                                                                          | F  | Reinforced buttonholes<br>on panels attach to pegs<br>on the frame's hubs       | Polyester<br>Double Knit                       | Ultimate LED Light Kits                                                                                |
| Deluxe<br>GeoMetrix ★            | •••              | 2 years           | high-grade 0.03" aluminum frame     scissor construction     bayonet locking system     medium-weight nylon connecting hubs     rectangular extrusions for stability     and shelf strength | Ŧ  | Reinforced buttonholes<br>on panels attach to pegs<br>on the frame's hubs       | Polyester<br>Double Knit                       | Ultimate LED Light Kits<br>Internal Shelf<br>Stabilizer Feet<br>Connector Shelf<br>Edge Graphic Panels |
| Deluxe<br>GeoMetrix<br>Connector | ••               | 2 years           | high-grade 0.03" aluminum frame     scissor construction     bayonet locking system     medium-weight nylon connecting hubs     rectangular extrusions for stability     and shelf strength | Ŧ  | Reinforced buttonholes<br>on panels attach to pegs<br>on the frame's hubs       | Polyester<br>Double Knit                       | Ultimate LED Light Kits<br>Internal Shelf<br>Stabilizer Feet<br>Connector Shelf                        |
| Echo                             | ••               | 1 year            | <ul> <li>lightweight 0.03" aluminum</li> <li>spring-action pop-up frame</li> </ul>                                                                                                          | 1  | Individual locking channel<br>bars for magnet-to-steel panel<br>registration    | Fabric Panels<br>Mural Panels                  | Ultimate LED Light Kits<br>(included with select kits)                                                 |
| Show 'N Rise                     | •••              | 2 years           | high-grade 0.03" aluminum frame     scissor construction     bayonet locking system     medium-weight nylon connecting hubs     rectangular extrusions for stability     and shelf strength |    | Shock cord magnet rails<br>for magnet-to-magnet<br>panel registration           | Fabric Panels<br>Mural Panels                  | Internal Shelf                                                                                         |
| ARISE                            | ••••             | Lifetime          | <ul> <li>high-grade 0.04" extruded aluminum frame</li> <li>self-locking scissor construction</li> <li>medium-weight nylon connecting hubs</li> </ul>                                        | ŧ  | Magnets connect bars to the<br>frame for magnet-to-magnet<br>panel registration | Fabric Panels<br>Mural Panels                  | Internal Shelf                                                                                         |

#### **AMERICA'S FINEST RETRACTOR**

To guarantee superior guality, we have developed an RCAT (Retractor Calibration Assessment Test) machine that assesses retractable banner components. Each retractor is tested and rated to a minimum number of times it will extend and retract with normal use, helping you find a retractor that meets your exact needs. The RCAT rating certification lets you have confidence in your retractable banner display, no matter which one you choose.