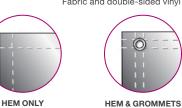

### POPULAR FINISHING STYLES

Additional finishing styles available online.

**Heat Weld** 

Single-sided vinyl banners only

Sewn

**3" POLE POCKETS** 

**BANNER MATERIAL** 

SMOOTH Vinyl without visible scrim texture for higherquality images.